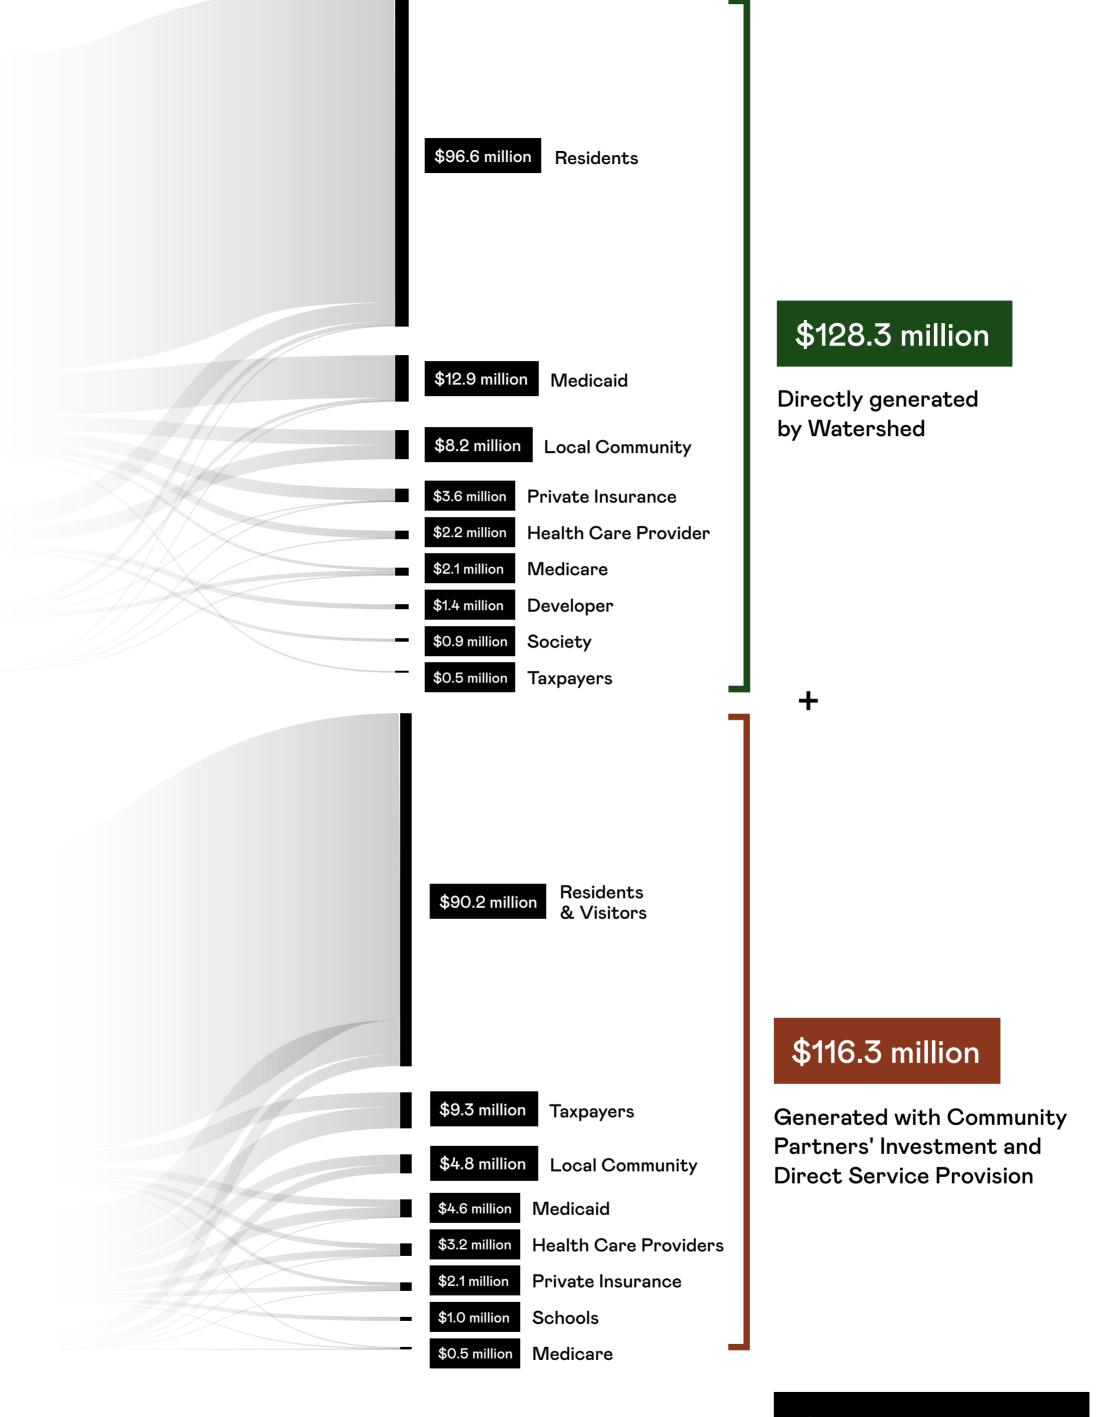

## \$244 million in social and environmental value projected

Watershed's 5 imperatives and 100 commitments are projected to directly generate \$128 million in social and environmental impact. That translates to a philanthropic SROI of \$1.39 - for every \$1 in philanthropic contributions, \$1.39 in impact is generated by Watershed.

Philanthropic contributions will also help unlock \$116 million in impact through commitments that require community partners' co-investment. In total, \$244 million in impact is projected. This is impact beyond what a typical market-rate mixed-use housing development would achieve.

## \$244.6 million

in total social and environmental impact supported by Watershed's development of the Bend