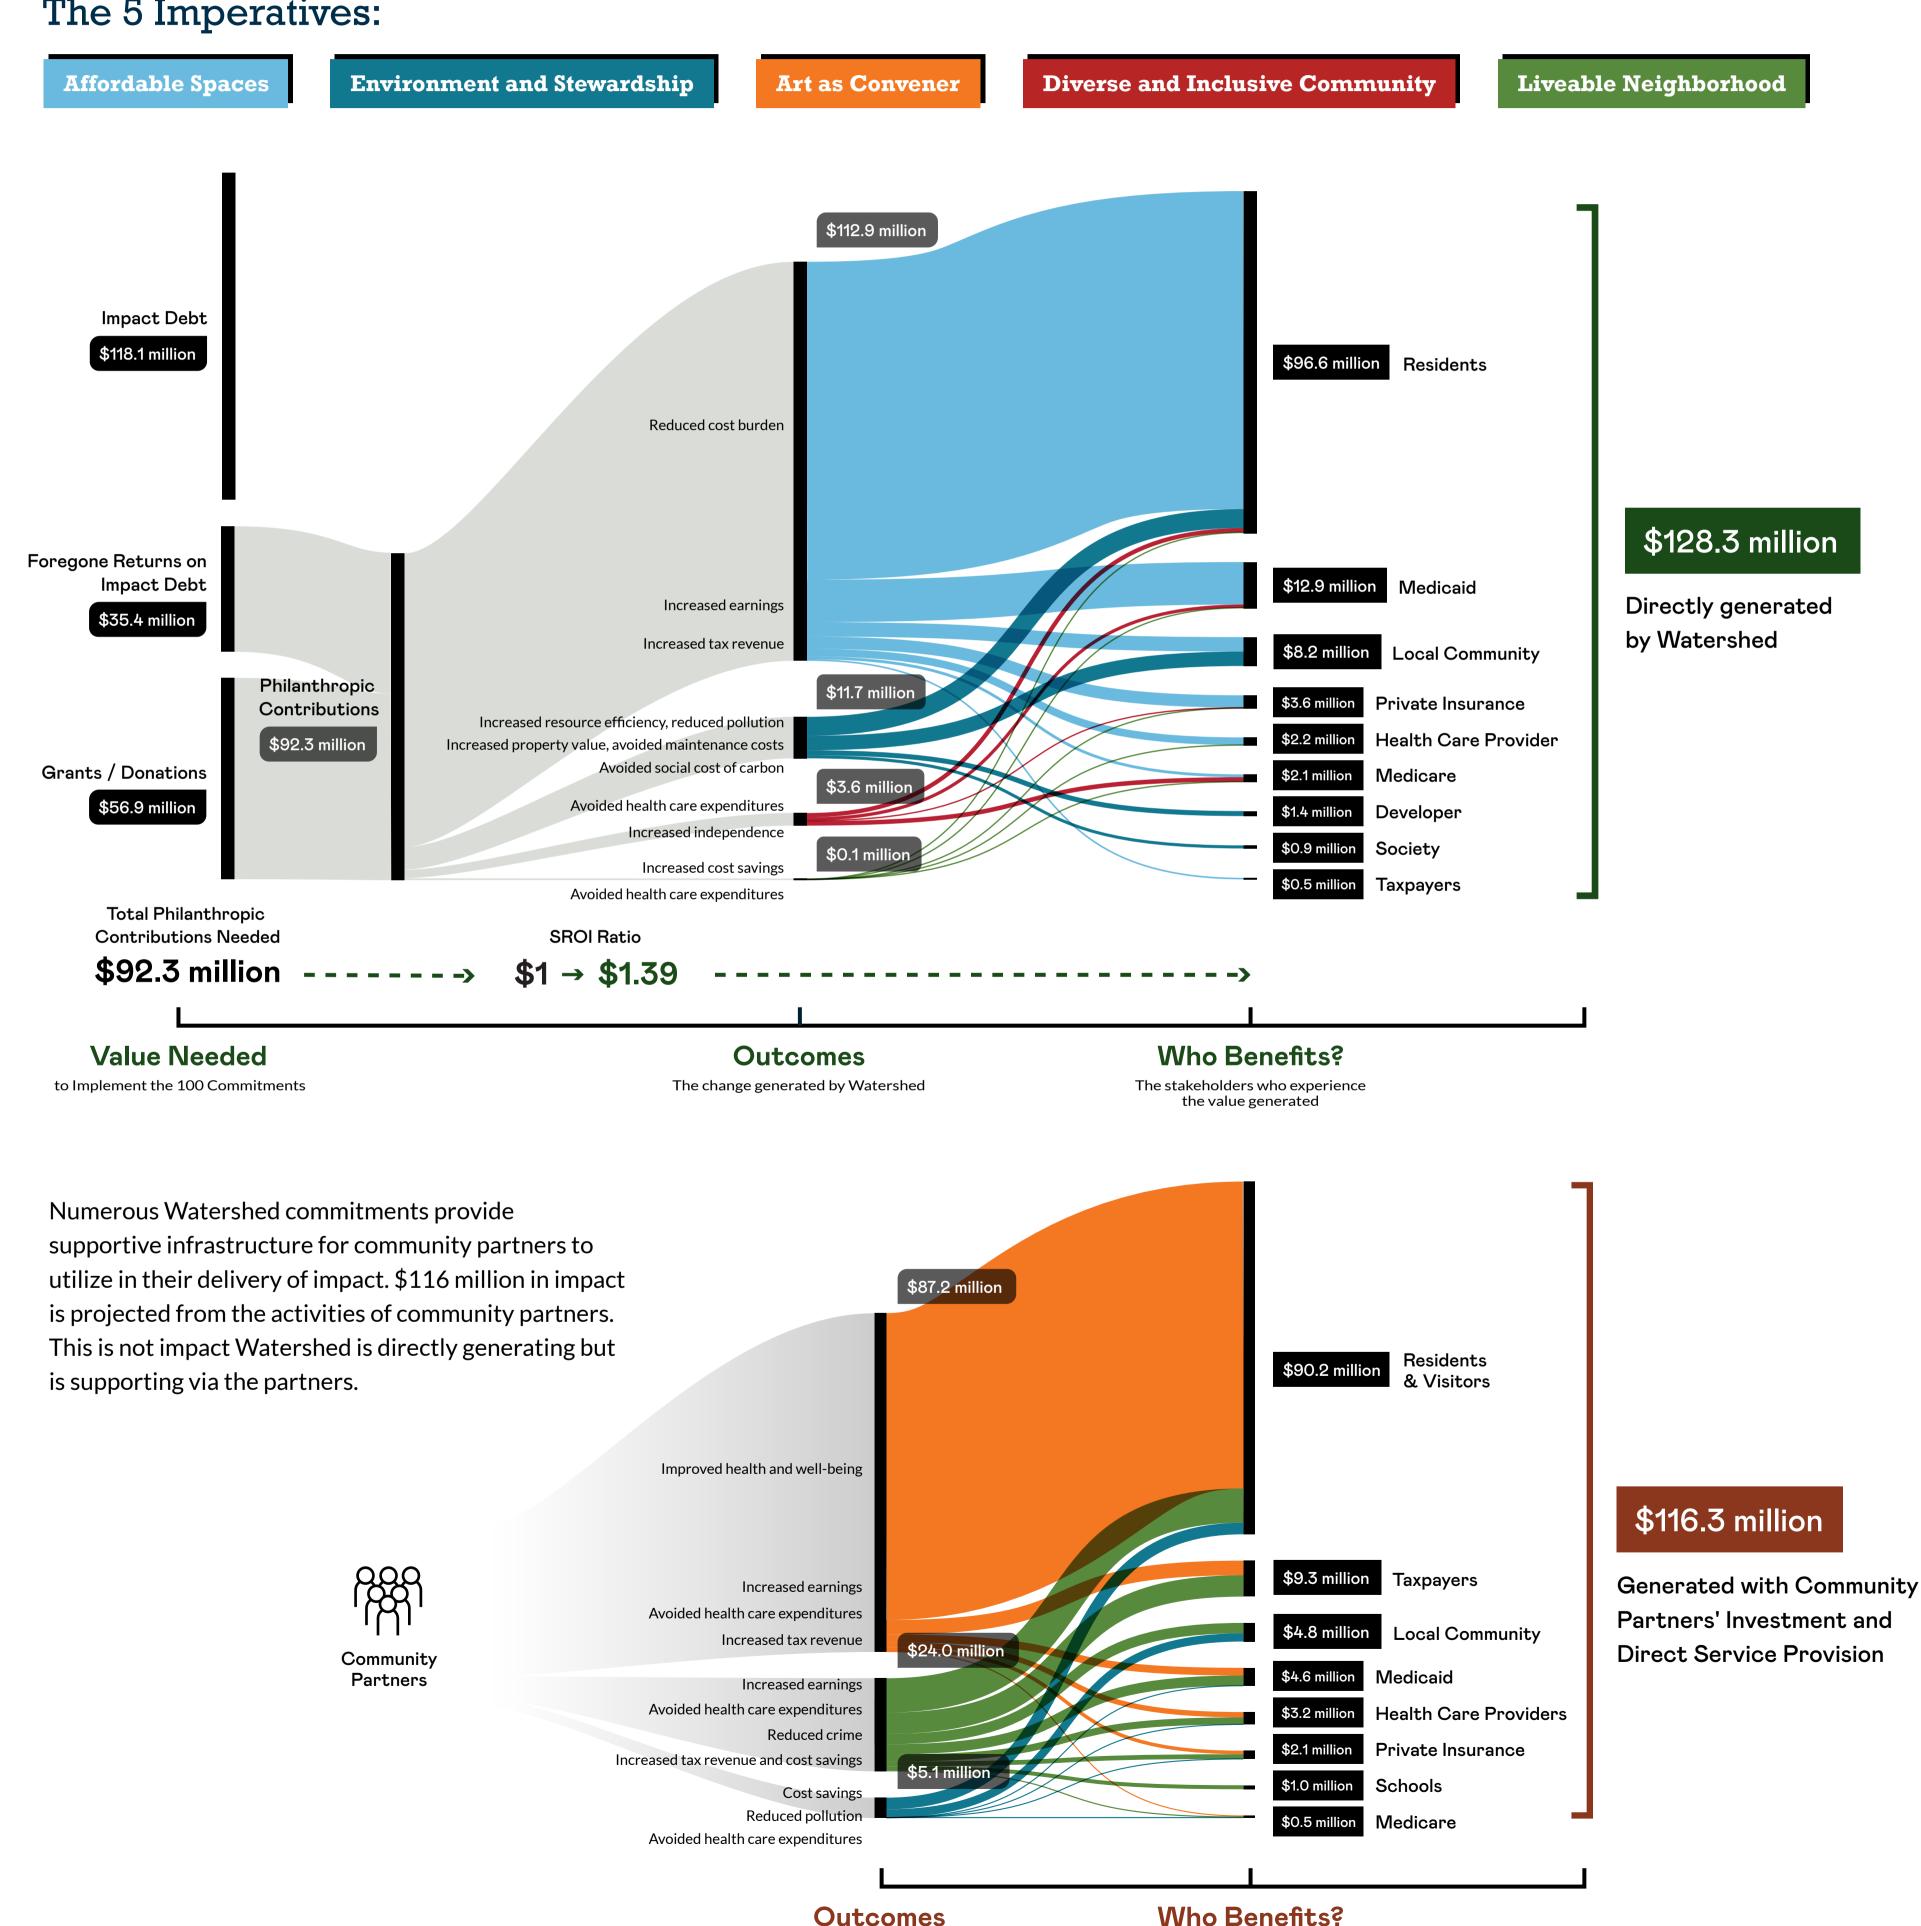

## \$244 million in social and environmental value projected

Watershed's 5 imperatives and 100 commitments are projected to directly generate \$128 million in social and environmental impact. That translates to a philanthropic SROI of \$1.39 - for every \$1 in philanthropic contributions, \$1.39 in impact is generated by Watershed.

Philanthropic contributions will also help unlock \$116 million in impact through commitments that require community partners' co-investment. In total, \$244 million in impact is projected. This is impact beyond what a typical market-rate mixed-use housing development would achieve.

## The 5 Imperatives:

The change generated by Community Partners

The stakeholders who experience the value generated