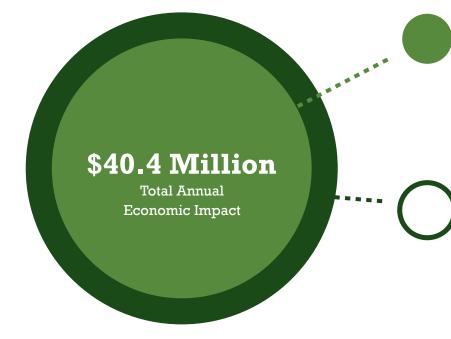

#### \$28.0 Million

in projected annual revenues at The Bend

- 173 jobs directly supported
- Revenue goes towards paying employees and buying from vendors

#### \$12.4 Million

in additional economic activity supported per year

- Additional 52 jobs supported
- Employees and vendors spend their income and buy from other vendors